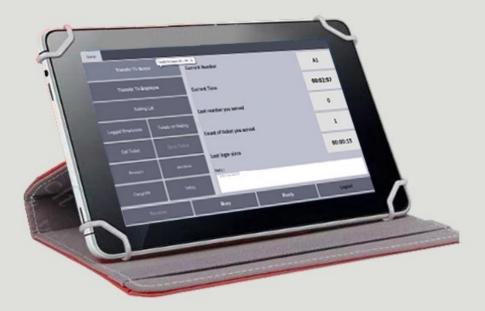

## QSK-8W smart keypad is 8 Inch with touch screen with the following specifications:

GUI Interface.

Work in windows environment.

Program is Multi-language software.

Passing customer to the next service

Commands for dealing with the ticket and the program

Transfer queue to other service

Show transferred queue to the employee

**Show Waiting list** 

Ability to cancel the ticket

Key for send alert to system supervisor.

Show the Severed tickets.

Change the password.

Messages box (Inbox-Outbox).

Call queue and call queue from drop menu.

Employee program HOTKEY.

WiFi, Bluetooth connection.